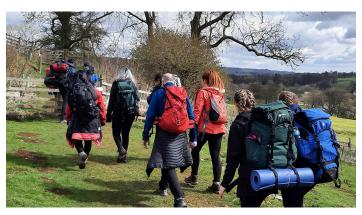

## The Duke of Edinburgh Awards

The DofE programme is for 14 - 24 year olds that work at one of three progressive levels which, when successfully completed, leads to a Bronze, Silver or Gold Duke of Edinburgh's Award. At Southmoor we offer students the chance to work towards all three from Year 10 onwards.

There are four sections to complete at Bronze and Silver level and five at Gold. They involve helping the community/environment, becoming fitter, developing new skills, planning, training for and completing an expedition and, for Gold only, working with a team on a residential activity. Any young person can do their DofE — regardless of ability, gender, background or location. Achieving an Award isn't a competition or about being first. It's all about setting personal challenges and pushing personal boundaries.

Through a DofE programme young people have fun, make friends, improve their selfesteem and build confidence. They gain essential skills and attributes for work and life such as resilience, problem-solving, team-working, communication and drive, enhancing CVs and university and job applications.